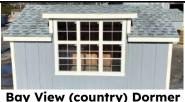

(Per Linear Foot)

Dormer w/ 3 \$1,749
Window Sets (Deletes std. (2))
Add Windows (per set) \$499

(per set) \$499 Standard= 3 sets (24x24" fixed + 24x36" Vert. Slide windows)

Dormer set w/ \$1,749

Double Doors Add 18x18 = \$339