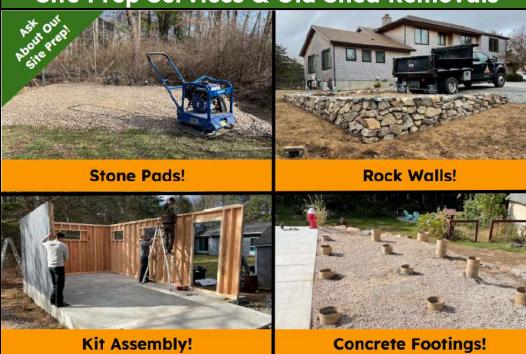

# Site Prep Services & Old Shed Removals

Miscellaneagus Options and Possible Deductions

| PER SQUARE FOOT OF FLOOR SPACE |                         | ODDs AND ENDs |                                        | 12" Gable Overhang | \$479                    | Skylights (14x30") | \$579            |       |
|--------------------------------|-------------------------|---------------|----------------------------------------|--------------------|--------------------------|--------------------|------------------|-------|
| >                              | Tar Paper (On roof)     | \$1.69        | Custom Paint Color \$3                 | 389                | Extra Skid (each)        | \$229              | L-Latch          | \$19  |
| >                              | Double Layer P.T. Floor | \$7.29        | Std. Paint QT                          | \$29               | Partition Walls          | \$599              | 12" Deco. Hinge  | \$29  |
| >                              | Insulated Floor         | \$3.79        | Std. Paint Gal.                        | \$67               | Hurricane Clips OR Rafte | r Runi             | ner (Length x2)  | \$19  |
| >                              | Non-P.T. Floor (deduct) | -\$1.19       | No Paint on Shed ( <i>deduct</i> ) -\$ | \$79               | Credit Standard Window   | s (eac             | n) <i>deduct</i> | -\$79 |