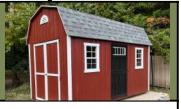

# Discover our Beautiful Amish Sheds... Begin with our top seller the CAPE COD

Pg. 1

# Cape Cod

6' 8" Walls

| 6′ 8″ Walls |               |                |              |  |  |
|-------------|---------------|----------------|--------------|--|--|
| <u>Size</u> | <b>D-temp</b> | <u>B&amp;B</u> | <u>Vinyl</u> |  |  |
| 6x6         | \$3,199       | \$3,489        | \$3,739      |  |  |
| 6x8         | \$3,359       | \$3,699        | \$4,119      |  |  |
| 8x8         | \$3,859       | \$4,249        | \$4,599      |  |  |
| 8x10        | \$4,339       | \$4,779        | \$5,139      |  |  |
| 8x12        | \$4,829       | \$5,309        | \$5,479      |  |  |
| 8x14        | \$5,249       | \$5,779        | \$5,989      |  |  |
| 8x16        | \$5,679       | \$6,259        | \$6,559      |  |  |
| 10x10       | \$5,329       | \$5,809        | \$6,289      |  |  |
| 10x12       | \$5,699       | \$6,249        | \$6,779      |  |  |
| 10x14       | \$6,129       | \$6,699        | \$7,299      |  |  |
| 10x16       | \$6,579       | \$7,199        | \$7,789      |  |  |
| 10x18       | \$7,399       | \$8,449        | \$8,399      |  |  |
| 10x20       | \$7,849       | \$8,719        | \$8,929      |  |  |
| 10x22       | \$8,489       | \$9,679        | \$9,479      |  |  |
| 12x12       | \$6,299       | \$6,639        | \$7,559      |  |  |
| 12x14       | \$6,999       | \$7,619        | \$8,249      |  |  |
| 12x16       | \$7,779       | \$8,449        | \$8,969      |  |  |
| 12x18       | \$8,519       | \$9,439        | \$9,669      |  |  |
| 12x20       | \$9,049       | \$9,819        | \$10,37      |  |  |
| 12x22       | \$9,749       | \$10,839       | \$11,039     |  |  |
| 12x24       | \$10,779      | \$11,639       | \$11,699     |  |  |
| 12x28       | \$11,849      | \$13,389       | \$13,29      |  |  |
| 12x32       | \$12,999      | \$14,449       | \$14,939     |  |  |
| 14x16       | \$11,379      | \$12,149       | \$13,179     |  |  |
| 14x20       | \$12,299      | \$13,599       | \$13,899     |  |  |
| 14x32       | \$17,699      | \$19,659       | \$19,799     |  |  |