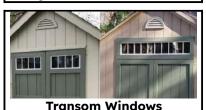

Shed Dormer w/2 Transoms \$1,579

Add'l Transoms \$389

Ask about our Cupolas!

Add Reverse Gable \$1,789

Complete this feature: 1/2 Round Window \$369

Octagon Window \$349

Standard 1/2 Moon Garden
Vents

Standard Gable \$89 1/2 Moon Deluxe \$169 Garden Vent \$169 Ridge/ Roll Vents \$19

(Per Linear Foot)

Dormer w/ 3 \$1,749
Window Sets (Deletes std. (2))
Add Windows (per set) \$499

(per set) \$499 Standard= 3 sets (24x24" fixed + 24x36" Vert. Slide windows)

Dormer set w/ \$1,749

Double Doors Add 18x18 = \$339