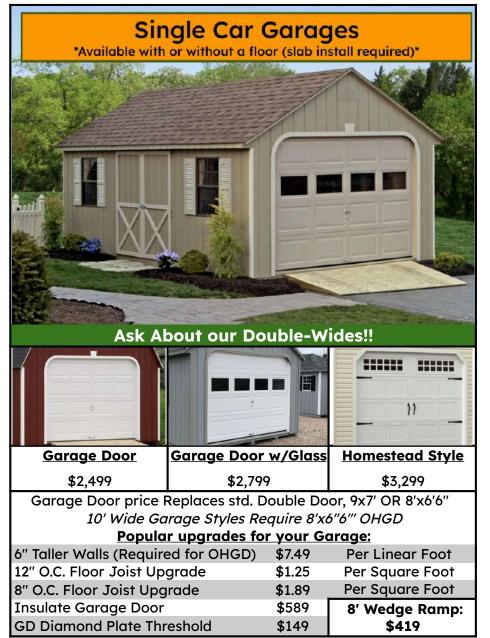

## Consider adding the following popular options to complement your shed's functionality...

loft for Maximum Storage

Ramps

| 4x4 Ramp      | \$269 |
|---------------|-------|
| 5x5 Ramp      | \$369 |
| 4x6 Ramp      | \$499 |
| 4x8 Ramp      | \$629 |
| 8' Wedge Ramp | \$419 |