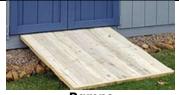

## Consider adding the following popular options to complement your shed's functionality...

loft for Maximum Storage

Ramps

| 4x4 Ramp      | \$269 |
|---------------|-------|
| 5x5 Ramp      | \$369 |
| 4x6 Ramp      | \$499 |
| 4x8 Ramp      | \$629 |
| 8' Wedge Ramp | \$419 |